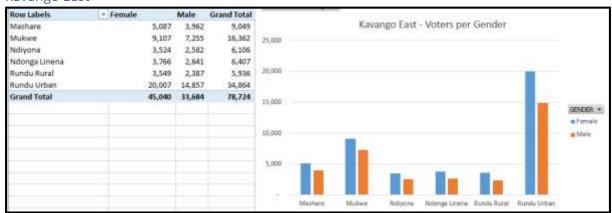

11,3            | 33 14,341 | 25,674             |
| Walvis Bay Urban | 9,6             | 69 13,419 | 23,088             |
| Grand Total      | 50,8            | 87 62,746 | 113,633            |
|                  |                 |           |                    |
|                  |                 |           |                    |
|                  |                 |           |                    |
|                  |                 |           |                    |
|                  |                 |           |                    |
|                  |                 |           |                    |
|                  |                 |           |                    |
|                  |                 |           |                    |

# Hardap



# Kavango East



# Kavango West



#### **Khomas**



#### Kunene



# Ohangwena



### Omaheke



#### Omusati



### Oshana

| Row Labels     | * Female | Male   | Grand Total | A PORT OF THE PROPERTY OF THE  |          |
|----------------|----------|--------|-------------|-----------------------------------------------------------------------------------------------------------------------------------------------------------------------------------------------------------------------------------------------------------------------------------------------------------------------------------------------------------------------------------------------------------------------------------------------------------------------------------------------------------------------------------------------------------