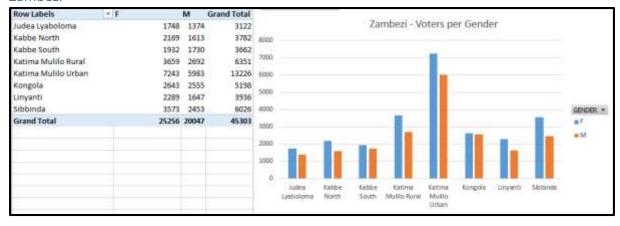

# Zambezi

# Voters per Region, Constituency and Gender

The Gender breakdown indicates the relationship between the genders in the make-up of a Regional and Constituency total.