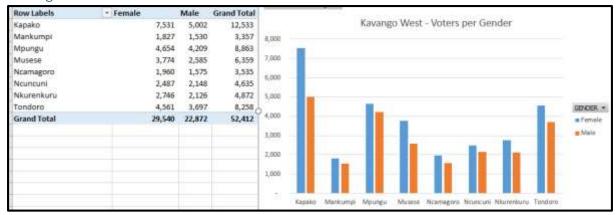

33 14,341 | 25,674             |
| Walvis Bay Urban | 9,6             | 69 13,419 | 23,088             |
| Grand Total      | 50,8            | 87 62,746 | 113,633            |
|                  |                 |           |                    |
|                  |                 |           |                    |
|                  |                 |           |                    |
|                  |                 |           |                    |
|                  |                 |           |                    |
|                  |                 |           |                    |
|                  |                 |           |                    |
|                  |                 |           |                    |

# Hardap



# Kavango East



# Kavango West



#### **Khomas**



#### Kunene



# Ohangwena



### Omaheke



#### Omusati



### Oshana

| Row Labels     | * Female | Male   | Grand Total | A PORT OF THE PROPERTY OF THE  |          |
|----------------|----------|--------|-------------|-----------------------------------------------------------------------------------------------------------------------------------------------------------------------------------------------------------------------------------------------------------------------------------------------------------------------------------------------------------------------------------------------------------------------------------------------------------------------------------------------------------------------------------------------------------------------------