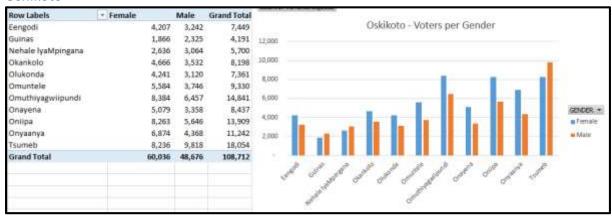

# Oshikoto

# Voters per Region, Constituency and Gender

The Gender breakdown indicates the relationship between the genders in the make-up of a Regional and Constituency total.