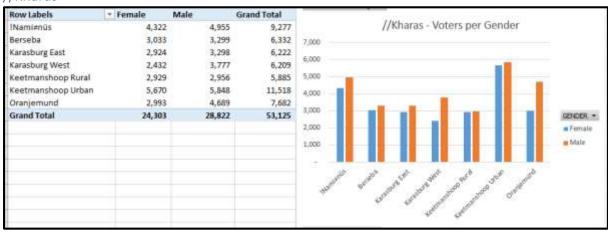

# Voters per Region, Constituency and Gender

The Gender breakdown indicates the relationship between the genders in the make-up of a Regional and Constituency total.

### //Kharas