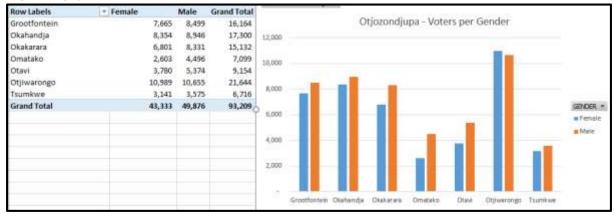

### Otjozondjupa

# Voters per Region, Constituency and Gender

The Gender breakdown indicates the relationship between the genders in the make-up of a Regional and Constituency total.