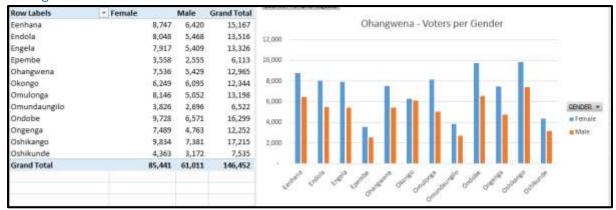

an | 9,6             | 69 13,419 | 23,088             |
| Grand Total      | 50,8            | 87 62,746 | 113,633            |
|                  |                 |           |                    |
|                  |                 |           |                    |
|                  |                 |           |                    |
|                  |                 |           |                    |
|                  |                 |           |                    |
|                  |                 |           |                    |
|                  |                 |           |                    |
|                  |                 |           |                    |

# Hardap



# Kavango East



# Kavango West



#### **Khomas**



#### Kunene



# Ohangwena



### Omaheke



#### Omusati



### Oshana

| Row Labels     | * Female | Male   | Grand Total | A PORT OF THE PROPERTY OF THE  |          |
|----------------|----------|--------|-------------|------------------------------------------------------------------------------------------------------------------------------------------------------------------------------------------------------------------------------------------------------------------------------------------------------------------------------------------------------------------------------------------------------------------------------------------------------------------------------------------------------------------------------------------------------------------------------------------------------------------------------