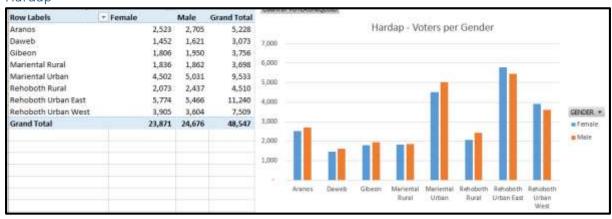

alvis Bay Rural | 11,3            | 33 14,341 | 25,674             |
| Walvis Bay Urban | 9,6             | 69 13,419 | 23,088             |
| Grand Total      | 50,8            | 87 62,746 | 113,633            |
|                  |                 |           |                    |
|                  |                 |           |                    |
|                  |                 |           |                    |
|                  |                 |           |                    |
|                  |                 |           |                    |
|                  |                 |           |                    |
|                  |                 |           |                    |
|                  |                 |           |                    |

# Hardap



# Kavango East



# Kavango West



#### **Khomas**



#### Kunene



# Ohangwena



### Omaheke



#### Omusati



### Oshana

| Row Labels     | * Female | Male   | Grand Total | A PORT OF THE PROPERTY OF THE  |          |
|----------------|----------|--------|-------------|-----------------------------------------------------------------------------------------------------------------------------------------------------------------------------------------------------------------------------------------------------------------------------------------------------------------------------------------------------------------------------------------------------------------------------------------------------------------------------------------------------------------------------------------