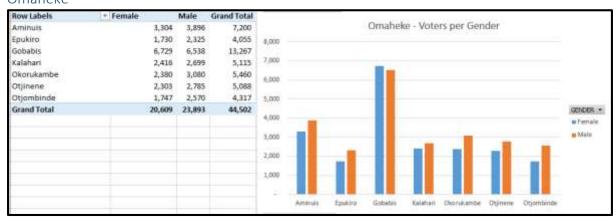

| 69 13,419 | 23,088             |
| Grand Total      | 50,8            | 87 62,746 | 113,633            |
|                  |                 |           |                    |
|                  |                 |           |                    |
|                  |                 |           |                    |
|                  |                 |           |                    |
|                  |                 |           |                    |
|                  |                 |           |                    |
|                  |                 |           |                    |
|                  |                 |           |                    |

# Hardap



# Kavango East



# Kavango West



#### **Khomas**



#### Kunene



# Ohangwena



### Omaheke



#### Omusati



### Oshana

| Row Labels     | * Female | Male   | Grand Total | A PORT OF THE PROPERTY OF THE  |          |
|----------------|----------|--------|-------------|---------------------------------------------------------------------------------------------------------------------------------------------------------------------------------------------------------------------------------------------------------------------------------------------------------------------------------------------------------------------------------------------------------------------------------------------------------------------------------------------------------------------------------------------------------------------------------------------------------------------------------------------