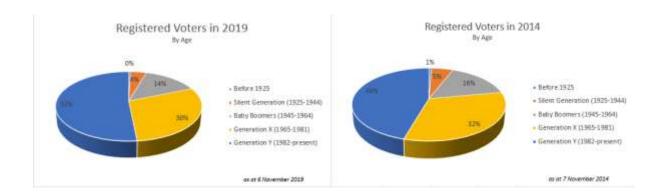

# Registered Voters by Generation

This graphic shows the change in percentage of the different age groups of registered voters. It also indicates the number of Born-Frees, Millennials, and those who turned 18 since the previous registration.

|                               | 2019      | 2014      |
|-------------------------------|-----------|-----------|
| Before 1925                   | 5,846     | 8,349     |
| Silent Generation (1925-1944) | 55,699    | 65,271    |
| Baby Boomers (1945-1964)      | 192,877   | 200,271   |
| Generation X (1965-1981)      | 403,398   | 402,597   |
| Generation Y (1982-present)   | 700,648   | 564,706   |
| Total Voters                  | 1,358,468 | 1,241,194 |