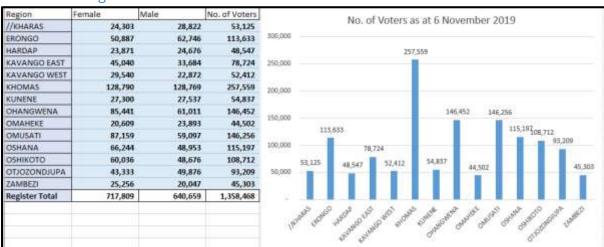

Number of Registered Voters in Namibia

The registered voters are broken down by region with a column graph indicating differences in number and indicating the total number of voters registered per region.