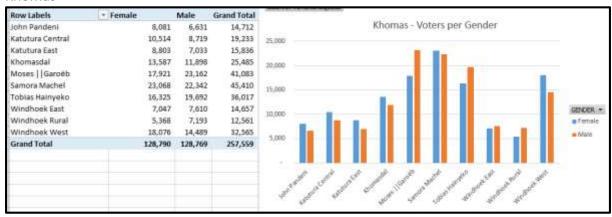

|
| Walvis Bay Urban | 9,6             | 69 13,419 | 23,088             |
| Grand Total      | 50,8            | 87 62,746 | 113,633            |
|                  |                 |           |                    |
|                  |                 |           |                    |
|                  |                 |           |                    |
|                  |                 |           |                    |
|                  |                 |           |                    |
|                  |                 |           |                    |
|                  |                 |           |                    |
|                  |                 |           |                    |

# Hardap



# Kavango East



# Kavango West



#### **Khomas**



#### Kunene



# Ohangwena



### Omaheke



#### Omusati



### Oshana

| Row Labels     | * Female | Male   | Grand Total | A PORT OF THE PROPERTY OF THE  |          |
|----------------|----------|--------|-------------|------------------------------------------------------------------------------------------------------------------------------------------------------------------------------------------------------------------------------------------------------------------------------------------------------------------------------------------------------------------------------------------------------------------------------------------------------------------------------------------------------------------------------------------------------------------------------------------------