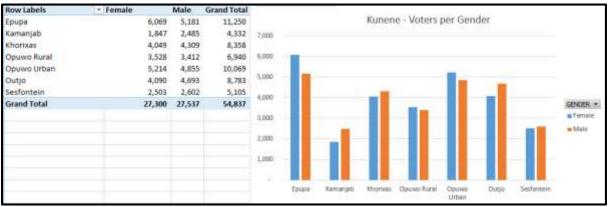

Walvis Bay Urban | 9,6             | 69 13,419 | 23,088             |
| Grand Total      | 50,8            | 87 62,746 | 113,633            |
|                  |                 |           |                    |
|                  |                 |           |                    |
|                  |                 |           |                    |
|                  |                 |           |                    |
|                  |                 |           |                    |
|                  |                 |           |                    |
|                  |                 |           |                    |
|                  |                 |           |                    |

# Hardap



# Kavango East



# Kavango West



#### **Khomas**



#### Kunene



# Ohangwena



### Omaheke



#### Omusati



### Oshana

| Row Labels     | * Female | Male   | Grand Total | A PORT OF THE PROPERTY OF THE  |          |
|----------------|----------|--------|-------------|---------------------------------------------------------------------------------------------------------------------------------------------------------------------------------------------------------------------------------------------------------------------------------------------------------------------------------------------------------------------------------------------------------------------------------------------------------------------------------------------------------------------------------------------------------------------------------------------------------------