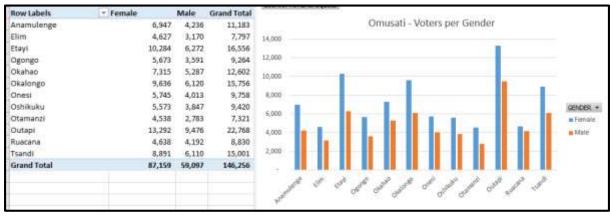

9 | 23,088             |
| Grand Total      | 50,8            | 87 62,746 | 113,633            |
|                  |                 |           |                    |
|                  |                 |           |                    |
|                  |                 |           |                    |
|                  |                 |           |                    |
|                  |                 |           |                    |
|                  |                 |           |                    |
|                  |                 |           |                    |
|                  |                 |           |                    |

# Hardap



# Kavango East



# Kavango West



#### **Khomas**



#### Kunene



# Ohangwena



### Omaheke



#### Omusati



### Oshana

| Row Labels     | * Female | Male   | Grand Total | A PORT OF THE PROPERTY OF THE  |          |
|----------------|----------|--------|-------------|-------------------------------------------------------------------------------------------------------------------------------------------------------------------------------------------------------------------------------------------------------------------------------------------------------------------------------------------------------------------------------------------------------------------------------------------------------------------------------------------------------------------------------------------------------------------------------------------------------------------------------------------------------------